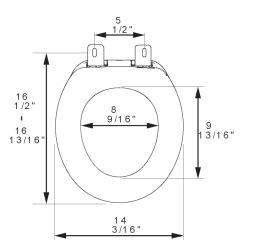

#### **Product Specifications**

Hinge Design: Factory-installed "living" hinge Ring Thickness: 1/2" Ring Thickness with Bumper: 9/16" Height of Seat with Cover: 1 15/16" Size: ANSI Standard Toilet - Meets Z124.5 Section 5.1.2